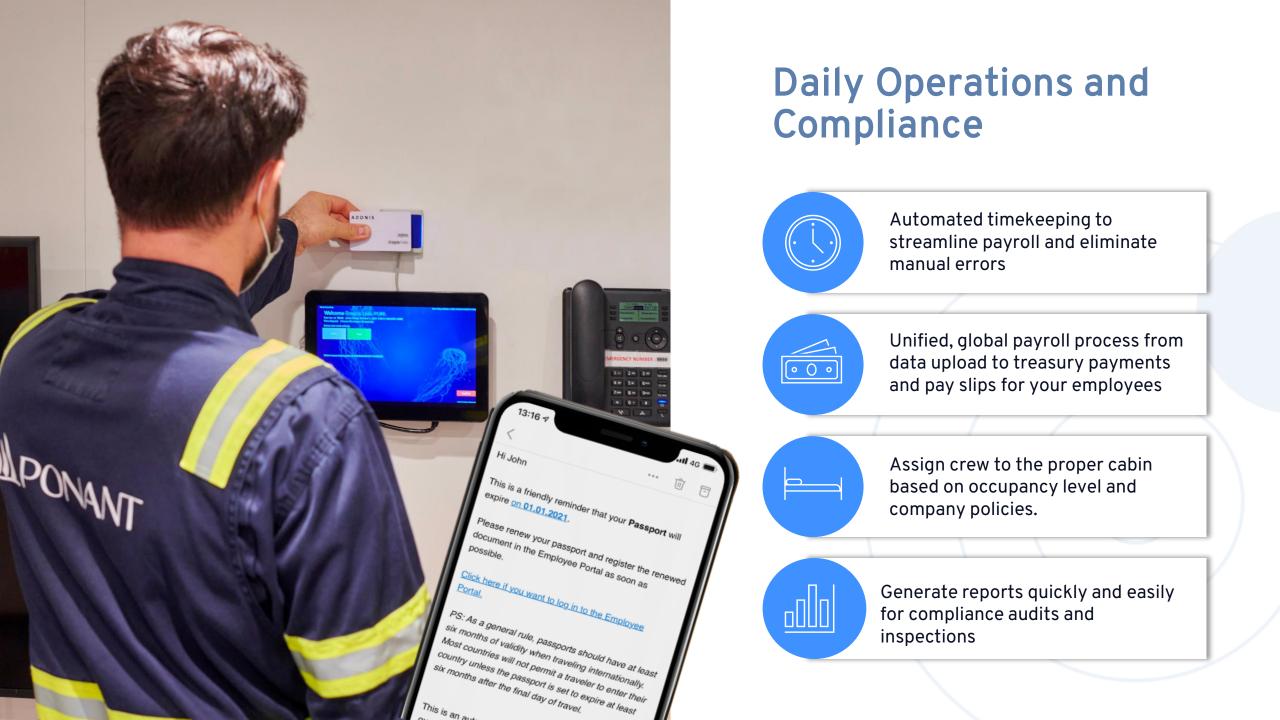

Automate onboarding and contract processes with secure digital signatures, ensuring document security and compliance.

## **Crew Scheduling and Rotation**

Maintain operational efficiency and ensure the right personnel are on board when needed:

Centralized employee records for effortless access of data and documentation

Automated scheduling system for efficient crew rotations