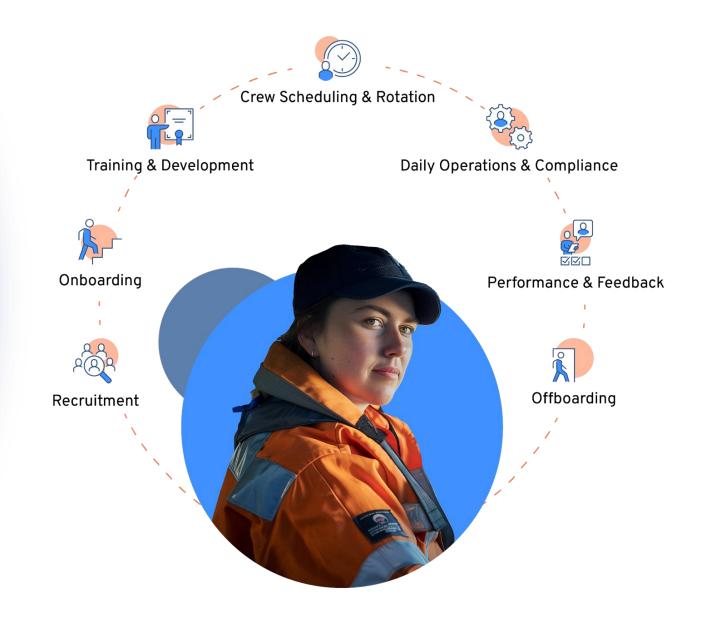

## Ripple Operations: Crew Success from Recruitment to Retirement

A single, unified solution that covers all aspects of maritime crew management

## Recruitment

Seamless integration with Ripple's platform for efficient recruitment:

Easily advertise roles, filter applicants, and hire directly through Ankaa

Empower candidates to self-register, improving data accuracy and reducing manual entry.

## **Onboarding, Training and Development**

## **Crew Scheduling and Rotation**

Maintain operational efficiency and ensure the right personnel are on board when needed:

Centralized employee records for effortless access of data and documentation

Automated scheduling system for efficient crew rotations

## **Performance and Feedback**

Digitized assessment forms to capture objective data on performance:

> Replace paper assessment of skills (Drills, Simulation, Job performance)

Codify company expertise

Reduce reliance on expert assessors