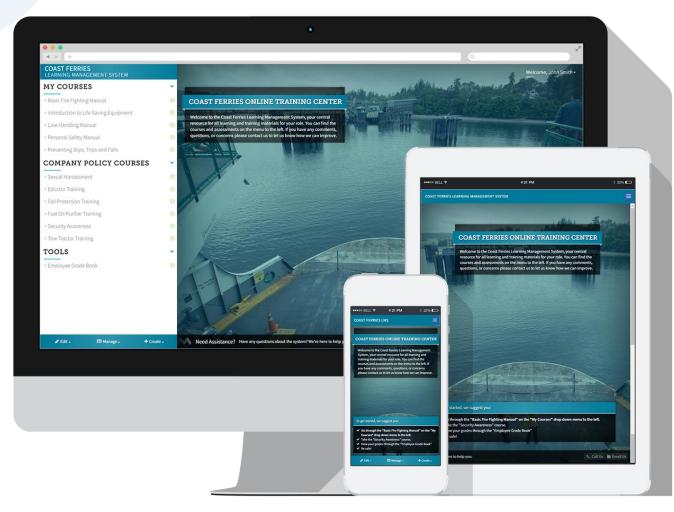

## **Onboarding, Training and Development**

#### Designed from the ground up for maritime operations:

Seamless experience between ship and shore – train and assess with limited internet

Automated course registration based on roles and routes for efficient onboarding

Ensure crew has the knowledge and skill to work safely and efficiently

Track certificates and course expiries

Reporting to identify deficiencies **before** they cause incidents