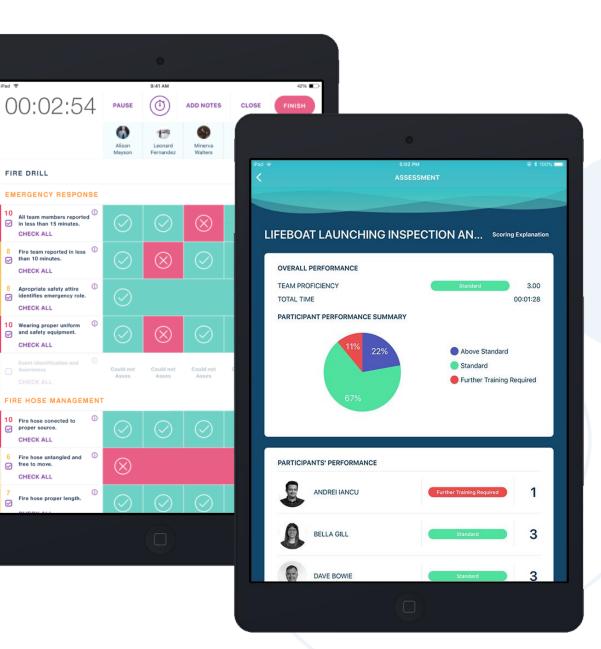

## **Performance and Feedback**

Digitized assessment forms to capture objective data on performance:

> Replace paper assessment of skills (Drills, Simulation, Job performance)

Codify company expertise

Reduce reliance on expert assessors

Quickly record actions as skills are being performed

Enable immediate debrief and coaching opportunities