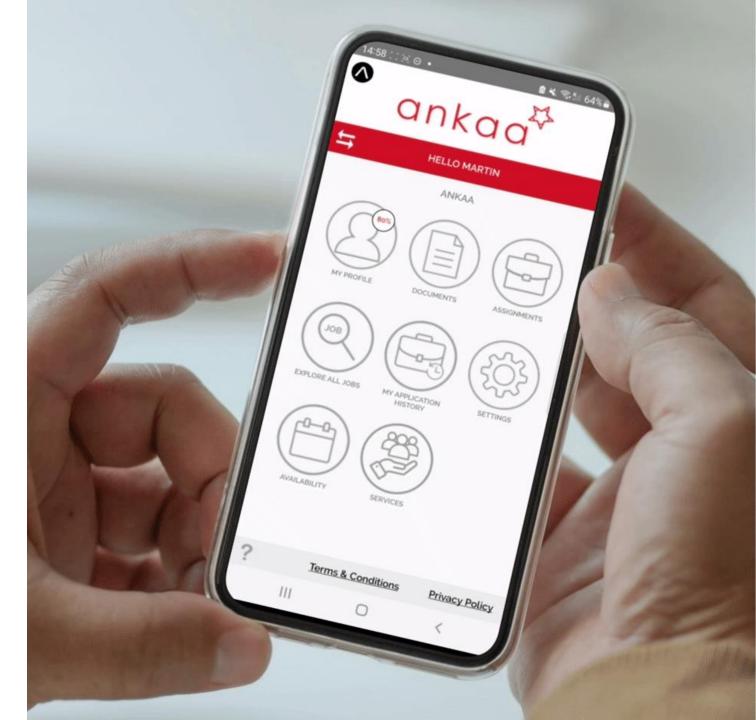

## Recruitment

Seamless integration with Ripple's platform for efficient recruitment:

Easily advertise roles, filter applicants, and hire directly through Ankaa

Empower candidates to self-register, improving data accuracy and reducing manual entry.

Automate onboarding and contract processes with secure digital signatures, ensuring document security and compliance.