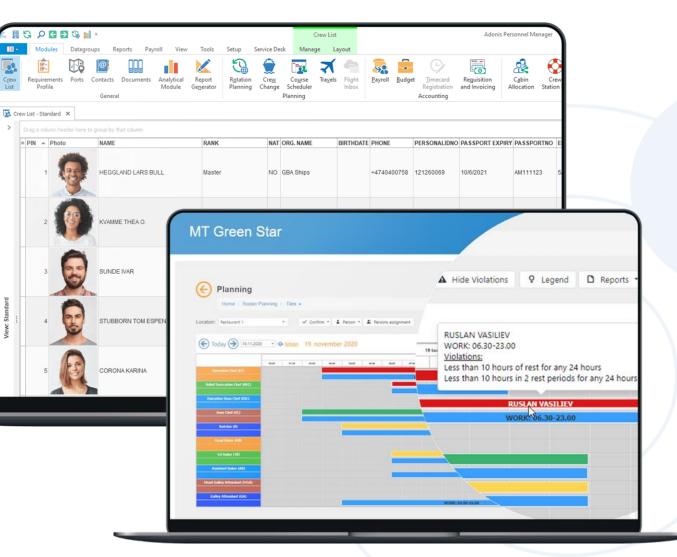

## **Crew Scheduling and Rotation**

Maintain operational efficiency and ensure the right personnel are on board when needed:

Centralized employee records for effortless access of data and documentation

Automated scheduling system for efficient crew rotations

Access for onboard team (Captain/Master/Purser) to view and manage team and crew shifts

User-friendly drag and drop features to plan daily schedules

RIPPLE