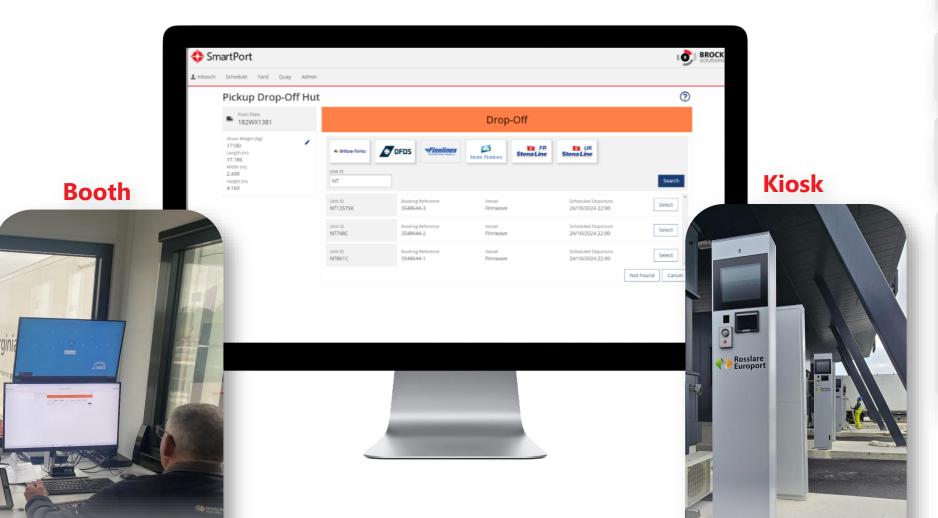

#### Port Check-In: A Common and Streamlined Entry

**Common-use system** 

Automatic booking matching

Messaging back to shipping line systems

Accurate information on unit entry for shipping lines and the port

#### Yard Management: No more Hide and Seek

Tug Mounted OCR Cameras

Reduce manual Yard auditing and improve visibility

**Digitized yard auditing** 

Added touch points for vehicles

Track vehicle journeys through the port