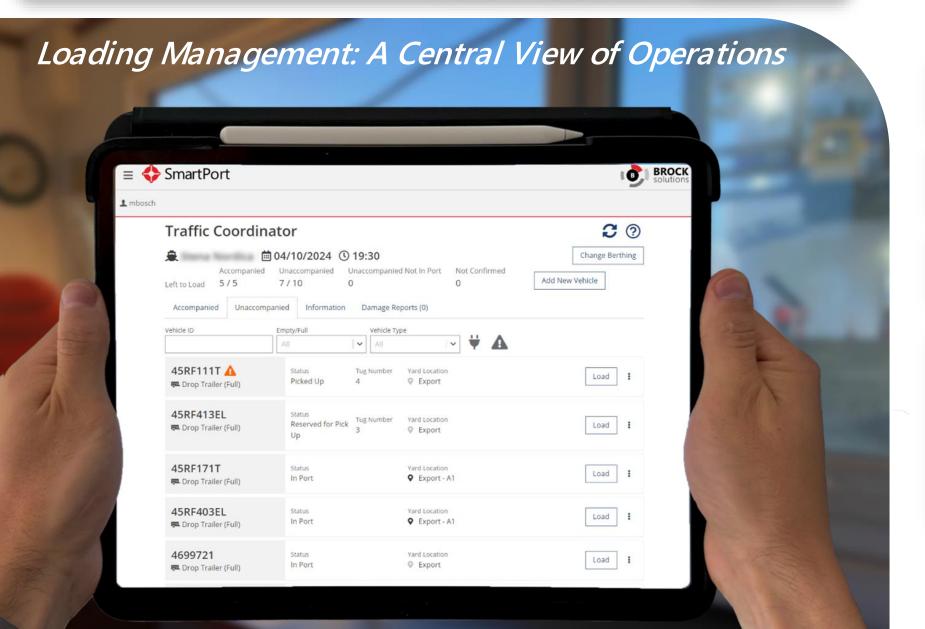

#### Yard Management: No more Hide and Seek

Tug Mounted OCR Cameras

Reduce manual Yard auditing and improve visibility

**Digitized yard auditing** 

Added touch points for vehicles

Track vehicle journeys through the port

Accurate yard inventory and dwell time tracking

All information readily accessible

Intuitive & commonuse interface

Loading lists reflect real time updates

More efficient and accurate loading processes with higher visibility for everyone