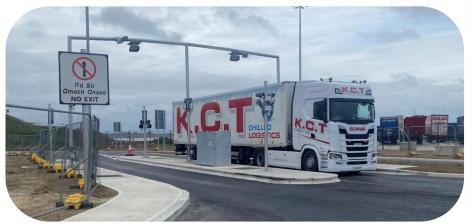

## Free-flow vehicle processing

#### Port Check-In: A Common and Streamlined Entry

**Common-use system** 

Automatic booking matching

Messaging back to shipping line systems

Accurate information on unit entry for shipping lines and the port