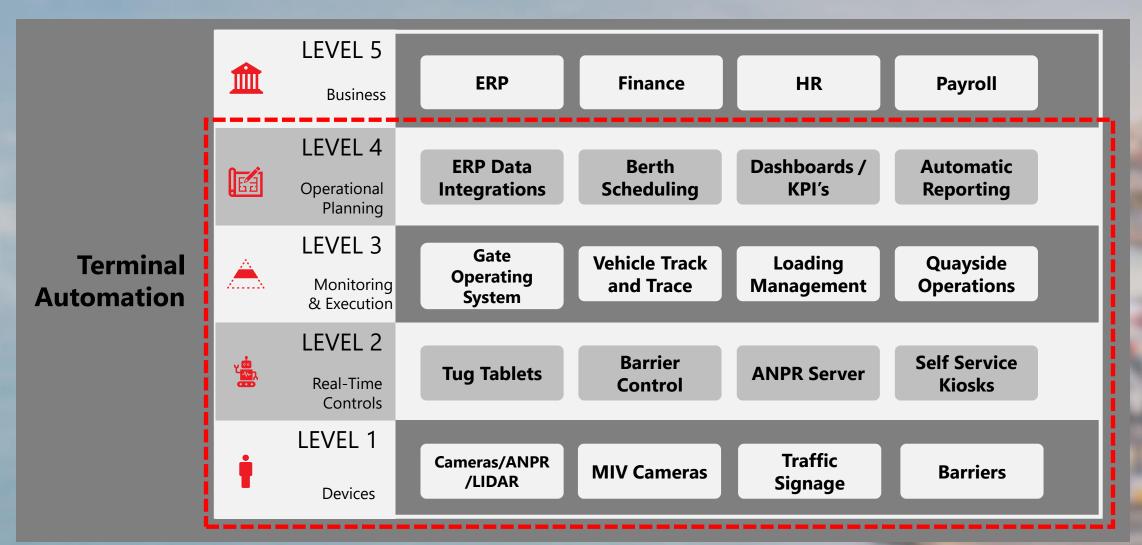

## Key Take Aways

1

**Terminal Automation Drives both Port & Shipping Performance** 

Operations need to function as a complete Eco-System

"Leapfrog" your Digital Transformation