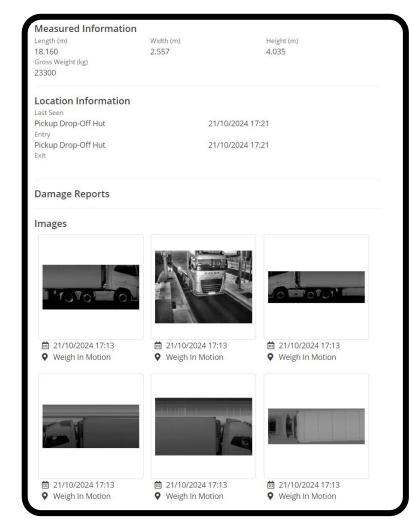

#### Yard Management: No more Hide and Seek

Tug Mounted OCR Cameras

Reduce manual Yard auditing and improve visibility

**Digitized yard auditing** 

Added touch points for vehicles

Track vehicle journeys through the port

Accurate yard inventory and dwell time tracking

All information readily accessible

Intuitive & commonuse interface

Loading lists reflect real time updates

More efficient and accurate loading processes with higher visibility for everyone

### Data-Driven Decision Making

Integration with Revenue for PBN Verification

**Damage Reporting** 

**Expanding visibility** across the port community