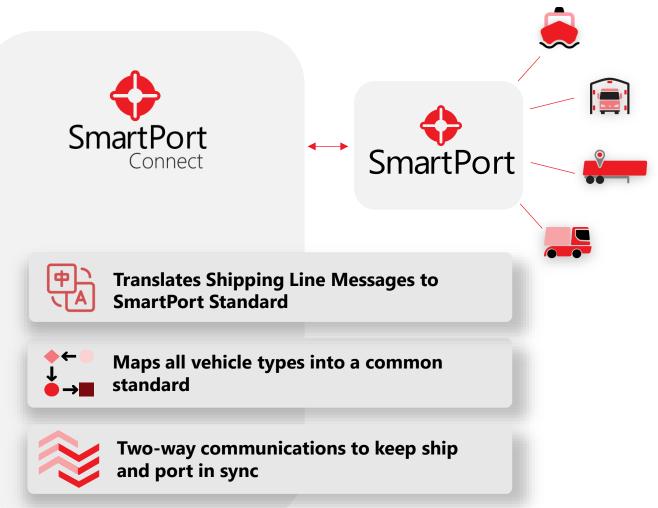

nce."

**Carl Coates** 











# Terminal Automation Shipping Performance

- Faster Vessel Turn Times
- Improved Freight Tracking
- End-to-End Operational Visibility
- Smarter Load Management

"SmartPort provides a route to a more efficient and digital customer journey providing a better experience for freight and tourist customers."

Gary Andrews

Business Transformation Lead



## **Overall Turnkey Responsibility**











## A Proven Solution Designed Specifically for the Ferry Ro-Ro Shipping Industry









**Booking Systems** Integration



Unified Data Model

**Centralized Tracking** & Operations



Enterprise BI Tools



Central Web Client

Data Sharing & Integrations

Invoicing & Reporting



## **Smart**Port Modules















#### An Enterprise Message Broker





















#### Berth Scheduling: Generated and Validated Automatically





**Automatically generated** 



Easy to update & share





Automatic conflict validation

**Coordinated Schedule Across 6 Shipping Lines in...** 

**Minutes** 















#### Port Pre-Gate: Free-flow Metadata Collection







an arh company







## Free-flow vehicle processing















#### Port Check-In: A Common and Streamlined Entry





**Common-use system** 



Automatic booking matching



Messaging back to shipping line systems

Accurate information on unit entry for shipping lines and the port















#### Yard Management: No more Hide and Seek









Tug Mounted OCR Cameras

Reduce manual Yard auditing and improve visibility



**Digitized yard auditing** 



Added touch points