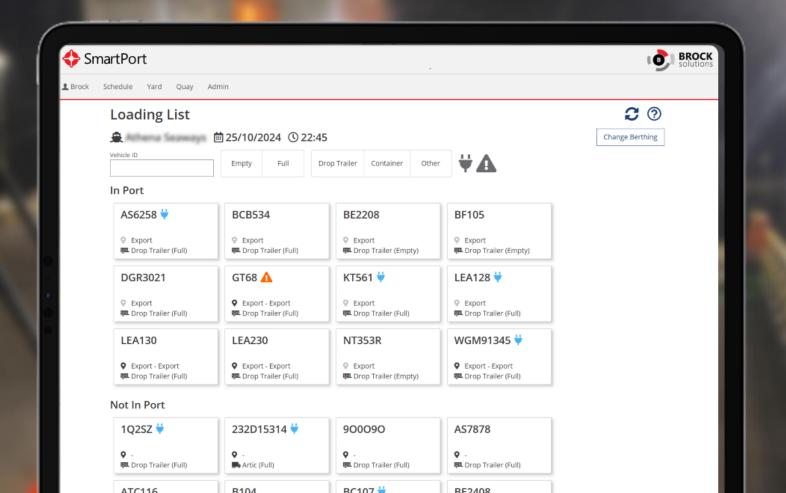

#### Yard Management: No more Hide and Seek

Tug Mounted OCR Cameras

Reduce manual Yard auditing and improve visibility

**Digitized yard auditing** 

Added touch points for vehicles

Track vehicle journeys through the port

Accurate yard inventory and dwell time tracking

All information readily accessible

Intuitive & commonuse interface

Loading lists reflect real time updates

More efficient and accurate loading processes with higher visibility for everyone