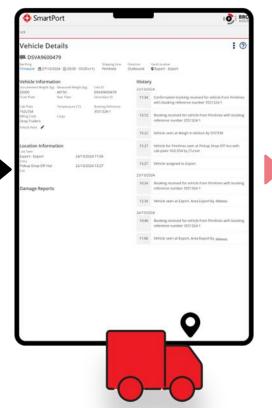

#### Yard Management: No more Hide and Seek

Tug Mounted OCR Cameras

Reduce manual Yard auditing and improve visibility

**Digitized yard auditing** 

Added touch points for vehicles

Track vehicle journeys through the port

Accurate yard inventory and dwell time tracking

All information readily accessible

Intuitive & commonuse interface

Loading lists reflect real time updates

More efficient and accurate loading processes with higher visibility for everyone

### Data-Driven Decision Making

Integration with Revenue for PBN Verification

**Damage Reporting** 

**Expanding visibility** across the port community