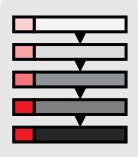

#### Yard Management: No more Hide and Seek

Tug Mounted OCR Cameras

Reduce manual Yard auditing and improve visibility

**Digitized yard auditing** 

Added touch points for vehicles

Track vehicle journeys through the port