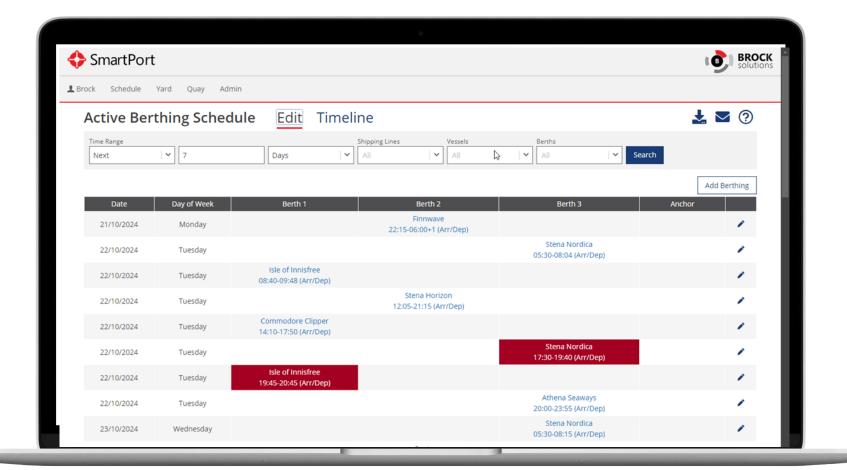

#### Berth Scheduling: Generated and Validated Automatically

**Automatically generated** 

Easy to update & share

Automatic conflict validation

**Coordinated Schedule Across 6 Shipping Lines in...** 

**Minutes** 