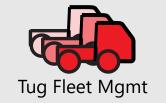

#### Port Check-In: A Common and Streamlined Entry

**Common-use system** 

Automatic booking matching

Messaging back to shipping line systems

Accurate information on unit entry for shipping lines and the port