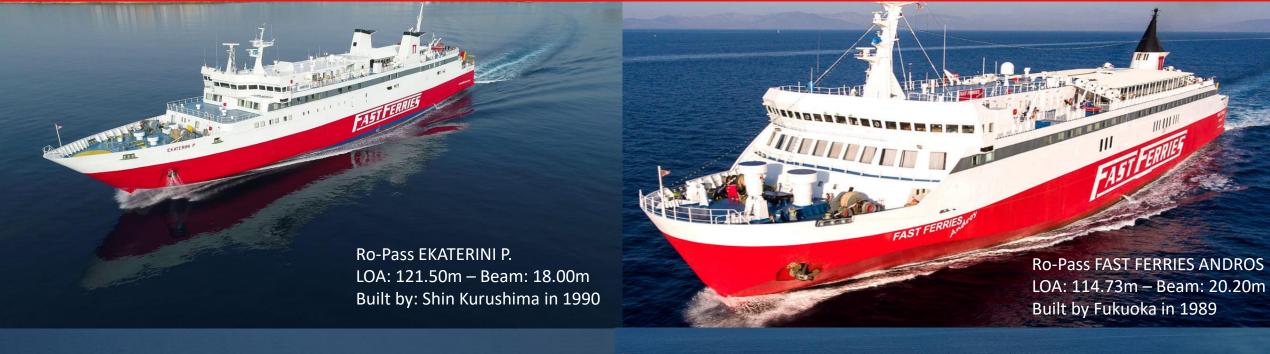

## We are proud of

- Our People and increased retention rate.
- Our flagship THEOLOGOS P. (118m/876 lane meters), which was not only the newest vessel ever commissioned at the Port of Rafina but also has significantly contributed to the traffic development of the port as well as the Company's growth.
- EKATERINI P., which was re-engined with new pitch props (project 2021). A distinguished ship for her efficiency! (More speed, less fuel consumption).
- The HSC THUNDER which was our first HSC vessel. A luxurious modern vessel that was sold to Hellenic Seaways on September 2024.