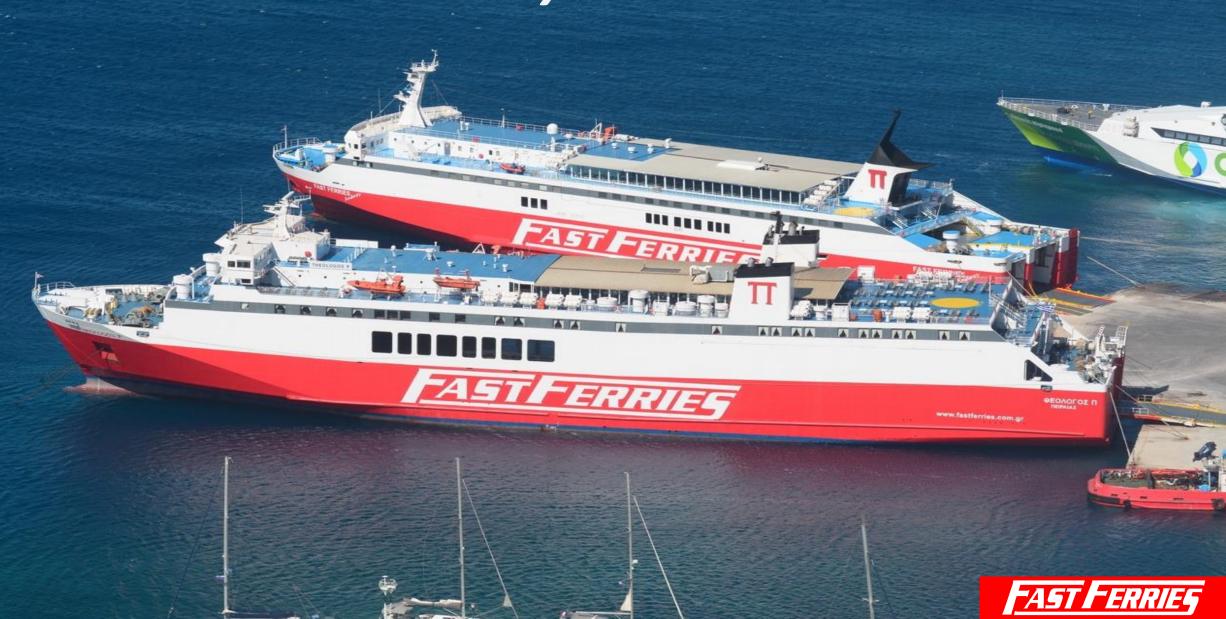

## Company - Fleet

## We are proud of

- Our People and increased retention rate.
- Our flagship THEOLOGOS P. (118m/876 lane meters), which was not only the newest vessel ever commissioned at the Port of Rafina but also has significantly contributed to the traffic development of the port as well as the Company's growth.
- EKATERINI P., which was re-engined with new pitch props (project 2021). A distinguished ship for her efficiency! (More speed, less fuel consumption).
- The HSC THUNDER which was our first HSC vessel. A luxurious modern vessel that was sold to Hellenic Seaways on September 2024.