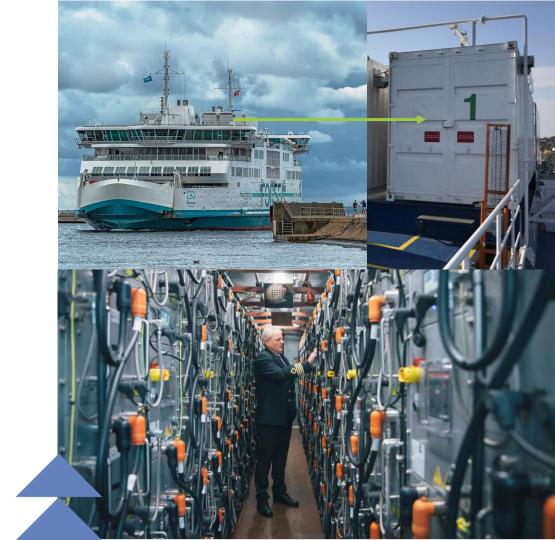

## +ePod Swapping

Swapping can be completed multiple times over a vessel's operating cycle.