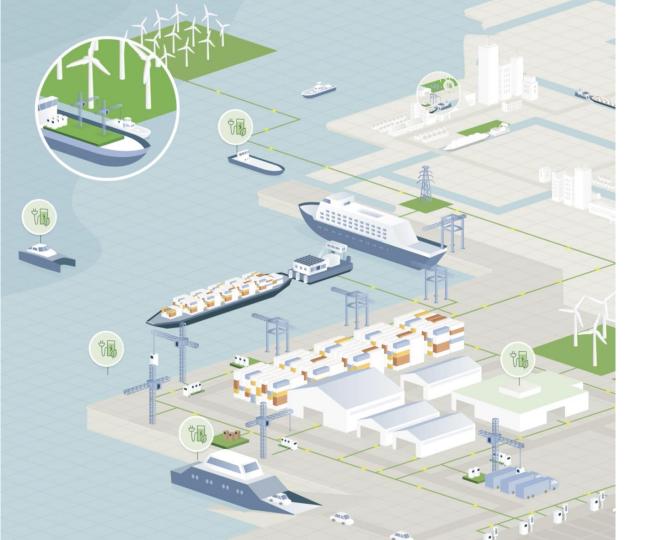

# + Port Eco System

# + Inland Waterway Electrification

#### + Offshore Windfarm Electrification