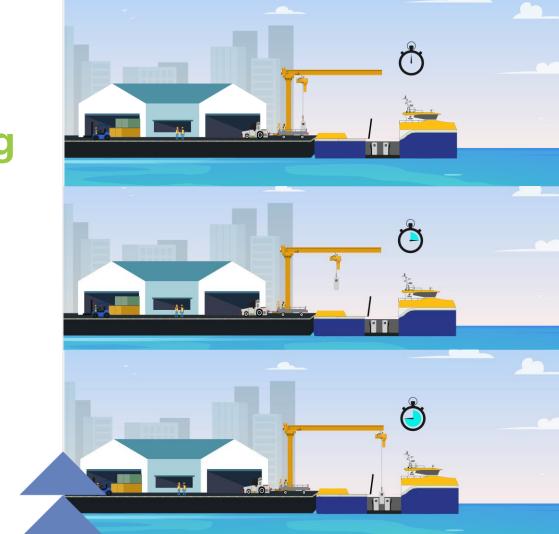

## +ePod Swapping

Swapping can be completed multiple times over a vessel's operating cycle.