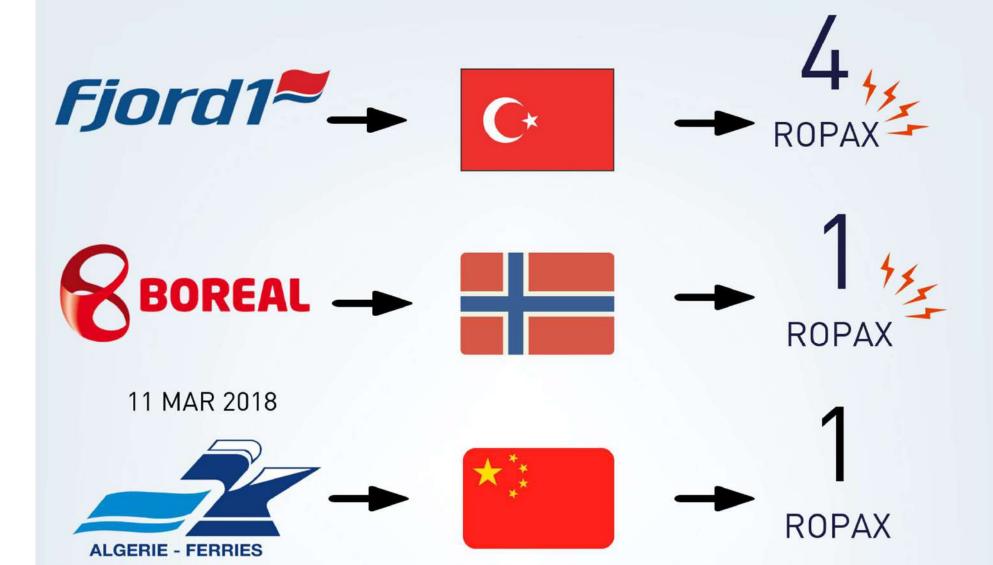

the year of the dog?













2018

the year of the dog



2 JAN 2018







10 JAN 2018







11 FEB 2018





12 FEB 2018









ROPAX

5 MAR 2018















## ≈ BCFerries



Brittany Ferries Fjord1





Caledonian MacBrayne

Hebridean & Clyde Ferries







**GOTLAND** 













MOLSLINJEN

TRASMEDITERRANEA











| Operator                     | Туре   | Yard              | Yard N°      | Name                  | Expected  | LOA(m) | Gross T | Lane meter | Cars | Pax Fuel           |
|------------------------------|--------|-------------------|--------------|-----------------------|-----------|--------|---------|------------|------|--------------------|
| Alaska Marine Highway        | Ro-Pax | Vigor             | 135          | TAZLINA               | Apr-18    | 85     | 5400    |            |      | 300                |
| Alaska Marine Highway        | Ro-Pax | Vigor             | 136          | HUBBARD               | Oct-18