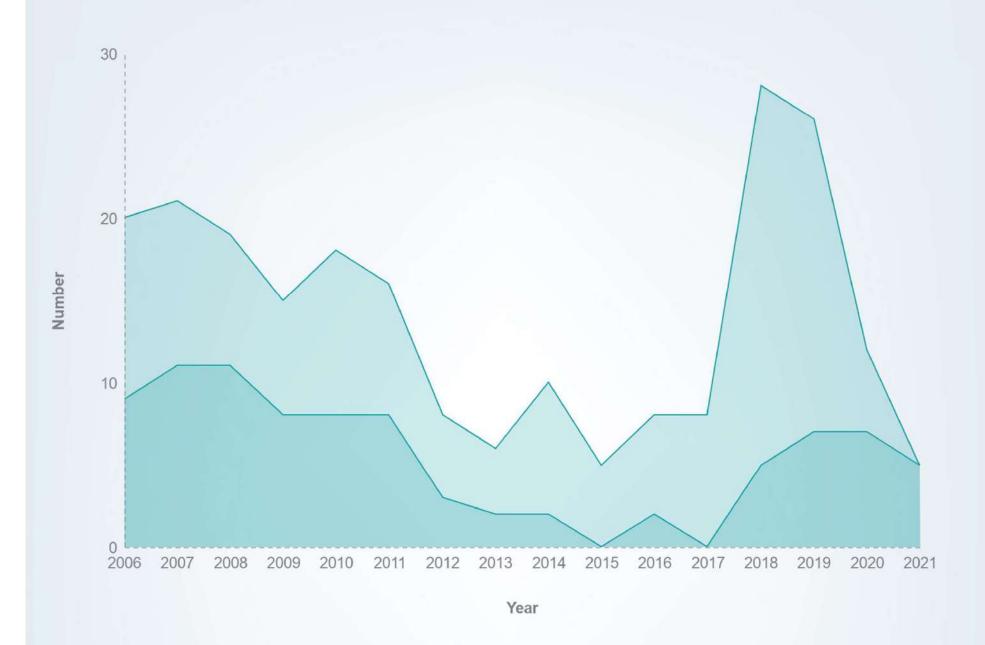

the year of the dog?













2018

the year of the dog



2 JAN 2018







10 JAN 2018







11 FEB 2018





12 FEB 2018









ROPAX

5 MAR 2018















## ≈ BCFerries



Brittany Ferries Fjord1





Caledonian MacBrayne

Hebridean & Clyde Ferries







**GOTLAND** 













MOLSLINJEN

TRASMEDITERRANEA











| Operator                     | Туре   | Yard              | Yard N°      | Name                  | Expected  | LOA(m) | Gross T | Lane meter | Cars | Pax Fuel           |
|------------------------------|--------|-------------------|--------------|-----------------------|-----------|--------|---------|------------|------|--------------------|
| Alaska Marine Highway        | Ro-Pax | Vigor             | 135          | TAZLINA               | Apr-18    | 85     | 5400    |            |      | 300                |
| Alaska Marine Highway        | Ro-Pax | Vigor             | 136          | HUBBARD               | Oct-18    | 85     | 5400    |            |      | 300                |
| Algerie Ferries              | Ro-Pax | GSI               |              | TBN                   | 2020