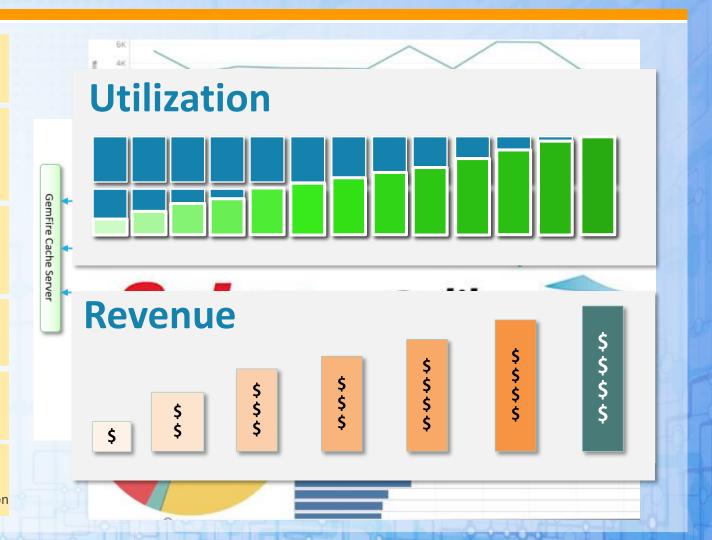

#### Data Analytics

- Seaware DataMart
- Integration with Tableau

#### Car Deck Space Optimization

- Monte Carlo method
- Integrated Cargo and Passenger Cars space utilization