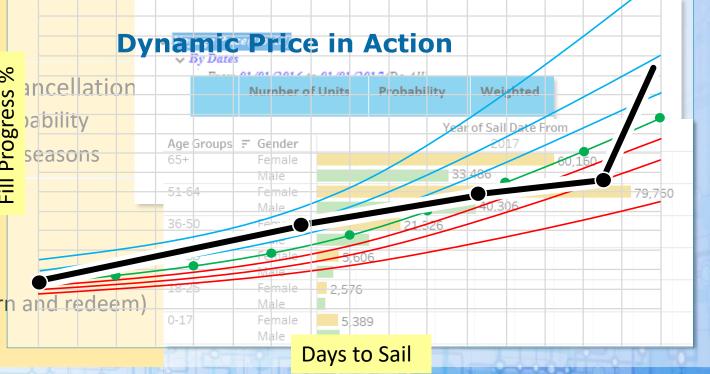

### Unique features

Fully automated AI based Dynamic Pricing

Business Rules to support dynamic business policies

- Inventory/Pricing
- Financial

Intelligent support to manag % incellation

- Patented technology using Patented technology using Patented technology using Patented technology
- Adoptable to various produ Seasons